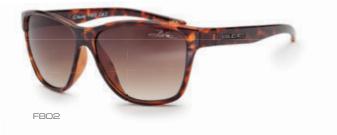

optician, have your prescription fitted, then clip onto the Bronx, Titan or Scorpion models when needed. A great low cost way to convert your stylish sunglasses into perscription lenses.

## interchangeables



### frames

- BLOC<sup>®</sup> interchangeable frames are formed from Karbon TX<sup>™</sup> dual core injection or Nylon66<sup>™</sup>
- Fitted with sports hinges
- Fully adjustable TTF™ nose pads.

### lenses

- BLOC<sup>®</sup> XTR Karbon8<sup>™</sup> lenses are optical class one for maximum clarity and distortion free vision
- Engineered for maximum UV protection from harmful ultra violet rays. BLOC<sup>®</sup>'s lenses are the clearest, sharpest and most technically advanced available
- Revolutionary interchangeable lens switch technology (titan model).



polarised P803















polarised P803









#### available June 2016















CB22N



polarised PT22























dune

polarised P665













polarised P665





polarised P661

polarised P662

## hurricane







torino

available June 2016







#### available June 2016



navigator















## deconstructed technology lifestyle – wire



### frames

- Comfortable and lightweight Tmetal<sup>™</sup> frames are formed from a fusion of stainless steel and monel. The frames are hypoallergenic and nickel free
- Adjustable nose pads to maintain a secure fit
- Fitted with an optical hinge.

### lenses

- BLOC<sup>®</sup> XTR Karbon8<sup>™</sup> lenses are optical class one for maximum clarity and protection. Distortion free vision
- Engineered for maximum UV protection from ha