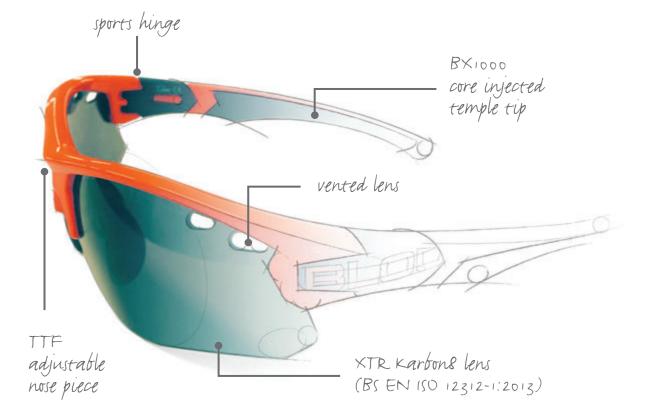

### frames

- BLOC<sup>®</sup> sports frames are formed from Karbon TX<sup>™</sup> dual Core injection or Nylon66<sup>™</sup>
- Fitted with an optical or sports hinge
- Several sports models are fitted with BLOC<sup>®</sup>s new performance TTF<sup>™</sup> adjustable nose piece.

### lenses

- BLOC<sup>®</sup> XTR Karbon8<sup>™</sup> lenses are optical class one for maximum clarity and distortion free vision
- Engineered for maximum UV protection from harmful ultra violet rays. BLOC<sup>®</sup>'s lenses are the clearest, sharpest and most technically advanced available.