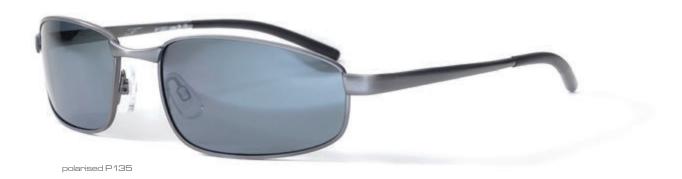

## titan - box sets

X632

X633

X630

X631

XR630

polarised P630

XB630

## titan - singles