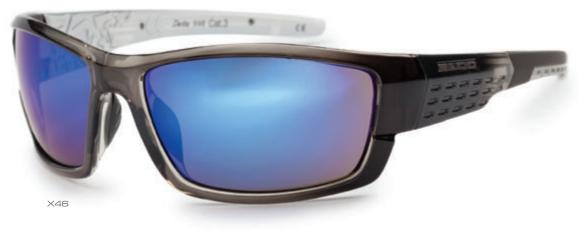

## titan - box sets

X632

X633

X630

X631

XR630

polarised P630

XB630

## titan - singles