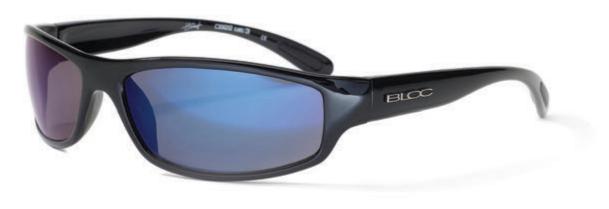

## titan - box sets

X632

X633

X630

X631

XR630

polarised P630

XB630

## titan - singles