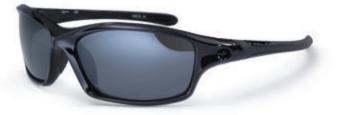

## titan - box sets

X632

X633

X630

X631

XR630

polarised P630

XB630

## titan - singles