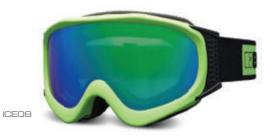

### frames

- Comfortable and lightweight Tmetal<sup>™</sup> frames are formed from a fusion of stainless steel and monel. The frames are hypoallergenic and nickel free
- Adjustable nose pads to maintain a secure fit
- Fitted with an optical hinge.

### lenses

- BLOC<sup>®</sup> XTR Karbon8<sup>™</sup> lenses are optical class one for maximum clarity and protection. Distortion free vision
- Engineered for maximum UV protection from harmful ultra violet rays. BLOC<sup>®</sup>'s lenses are the clearest, sharpest and most technically advanced available.



equaliser er:

## equaliser - interchangeable lens system <mark>x2</mark>



ncludes additional all-weather lens







ER5



BL

BL



A08

A04



A02







AD10

























MK8





MK3













ICE02



ICE03













B019



B040





## evolution



## deconstructed technology goggles



### frames

- BLOC<sup>®</sup> snow goggles are flexible and offer exceptional peripheral vision.
- Extremely comfortable tri-layer moisture wicking insulated fleece
- Features BLOC<sup>®</sup>s patented spring lock<sup>™</sup> easy lens removal systems (equaliser model)
- Adjustable click3<sup>™</sup> nose adjustment to maintain a secure fit (on selected models)
- OTG option fits over most prescription eyewear. A recess in the tri-layer fleece prevents pressure from the optical arms, and a deeper chamber in the frame allows the glasses to sit in position. (spirit3 model)
- Fully adjustable head strap with AST™ non-slip coating.

#### lenses

- Superior XT<sup>™</sup> anti-fog performance dual lens. Features out