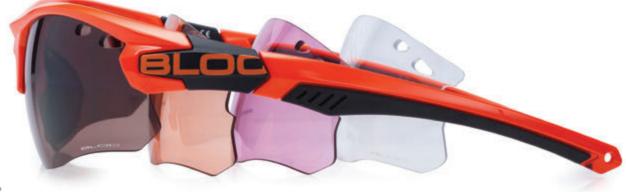

## interchangeables

### frames

- BLOC<sup>®</sup> interchangeable frames are formed from Karbon TX<sup>™</sup> dual core injection or Nylon66<sup>™</sup>
- Fitted with sports hinges
- Fully adjustable TTF™ nose pads.

### lenses

- BLOC<sup>®</sup> XTR Karbon8<sup>™</sup> lenses are optical class one for maximum clarity and distortion free vision
- Engineered for maximum UV protection from harmful ultra violet rays. BLOC<sup>®</sup>'s lenses are the clearest, sharpest and most technically advanced available
- Revolutionary interchangeable lens switch technology (titan model).