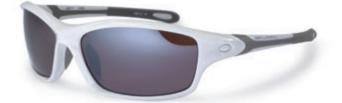

## titan - box sets

X632

X633

X630

X631

XR630

polarised P630

XB630

## titan - singles