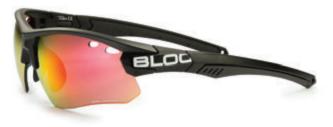

## titan - box sets

X632

X633

X630

X631

XR630

polarised P630

XB630

## titan - singles