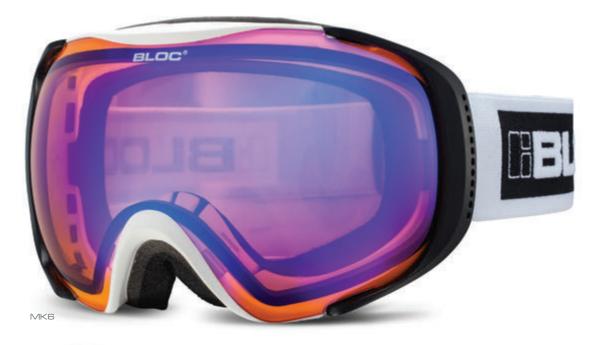

## equaliser - interchangeable lens system <mark>x2</mark>

ncludes additional all-weather lens

ER5

BL

BL

A08

A04

A02

AD10

MK8

MK3

ICE02

ICE03

B019

B040