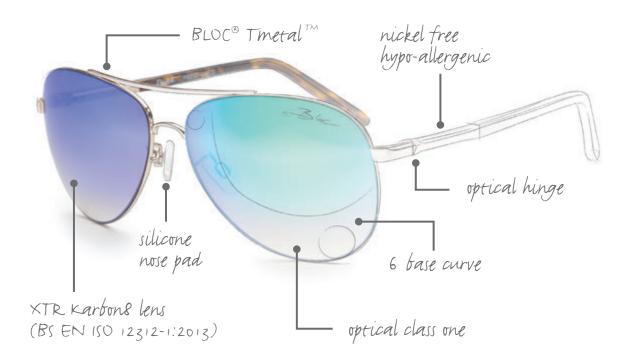

## deconstructed technology life-sport

optical class one lens

### frames

- BLOC<sup>®</sup> sports frames are formed from Karbon TX<sup>™</sup> dual Core injection or Nylon66<sup>™</sup>
- Fitted with an optical or sports hinge
- Several sports models are fitted with BLOC<sup>®</sup>s new performance TTF<sup>™</sup> adjustable nose piece.

### lenses

- BLOC<sup>®</sup> XTR Karbon8<sup>™</sup> lenses are optical class one for maximum clarity and distortion free vision
- Engineered for maximum UV protection from harmful ultra violet rays. BLOC<sup>®</sup>'s lenses are the clearest, sharpest and most technically advanced available.

### frames

- Comfortable and lightweight Tmetal<sup>™</sup> frames are formed from a fusion of stainless steel and monel. The frames are hypoallergenic and nickel free
- Adjustable nose pads to maintain a secure fit
- Fitted with an optical hinge.

### lenses

- BLOC<sup>®</sup> XTR Karbon8<sup>™</sup> lenses are optical class one for maximum clarity and protection. Distortion free vision
- Engineered for maximum UV protection from harmful ultra violet rays. BLOC<sup>®</sup>'s lenses are the clearest, sharpest and most technically advanced available.

### eyewear standards

BLOC<sup>®</sup> performance eyewear exceeds BS EN ISO 12312-1:2013 standards