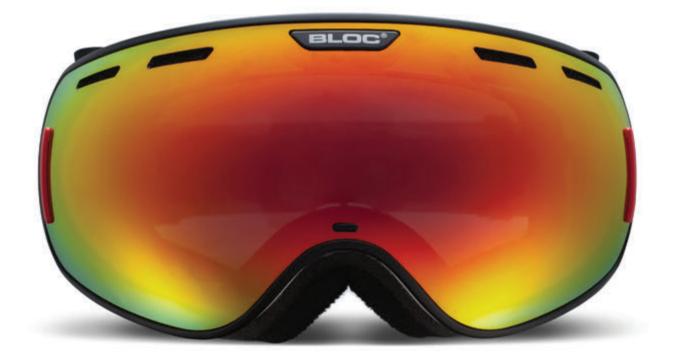

## evolution

## deconstructed technology goggles

### frames

- BLOC<sup>®</sup> snow goggles are flexible and offer exceptional peripheral vision.
- Extremely comfortable tri-layer moisture wicking insulated fleece
- Features BLOC<sup>®</sup>s patented spring lock<sup>™</sup> easy lens removal systems (equaliser model)
- Adjustable click3<sup>™</sup> nose adjustment to maintain a secure fit (on selected models)
- OTG option fits over most prescription eyewear. A recess in the tri-layer fleece prevents pressure from the optical arms, and a deeper chamber in the frame allows the glasses to sit in position. (spirit3 model)
- Fully adjustable head strap with AST™ non-slip coating.

#### lenses

- Superior XT<sup>™</sup> anti-fog performance dual lens. Features outer polycarbonate lens together with an inner acetate lens providing the solution to combat fogging
- Vented lens air system (available on selected models)
- Lens tints available for all weather conditions