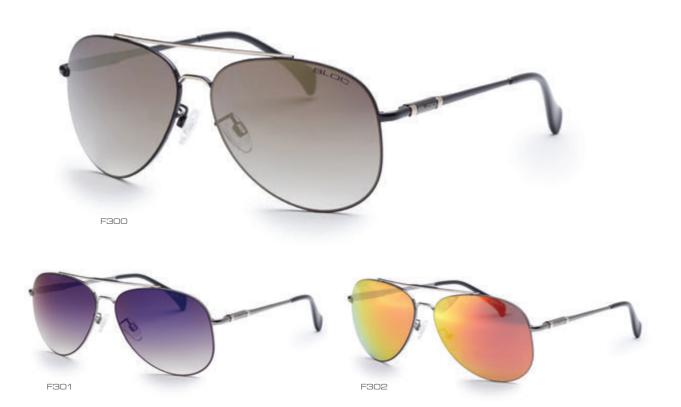

ble frames are formed from Karbon TX<sup>™</sup> dual core injection or Nylon66<sup>™</sup>
- Fitted with sports hinges
- Fully adjustable TTF™ nose pads.

### lenses

- BLOC<sup>®</sup> XTR Karbon8<sup>™</sup> lenses are optical class one for maximum clarity and distortion free vision
- Engineered for maximum UV protection from harmful ultra violet rays. BLOC<sup>®</sup>'s lenses are the clearest, sharpest and most technically advanced available
- Revolutionary interchangeable lens switch technology (titan model).



polarised P803















polarised P803









#### available June 2016















CB22N



polarised PT22























dune

polarised P665













polarised P665





polarised P661

polarised P662

## hurricane







torino

available June 2016







#### available June 2016



navigator















## deconstructed technology lifestyle – wire



### frames

- Comfortable and lightweight Tmetal<sup>™</sup> frames are formed from a fusion of stainless steel and monel. The frames are hypoallergenic and nickel free
- Adjustable nose pads to maintain a secure fit
- Fitted with an optical hinge.

### lenses

- BLOC<sup>®</sup> XTR Karbon8<sup>™</sup> lenses are optical class one for maximum clarity and protection. Distortion free vision
- Engineered for maximum UV protection from harmful ultra violet rays. BLOC<sup>®</sup>'s lenses are the clearest, sharpest and most technically advanced available.



equaliser er:

## equaliser - interchangeable lens system <mark>x2</mark>



ncludes additional all-weather lens







ER5



BL

B