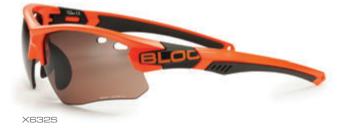

## titan - box sets

X632

X633

X630

X631

XR630

polarised P630

XB630

## titan - singles