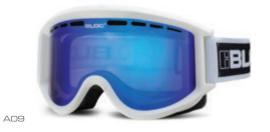

## evolution

## deconstructed technology goggles

### frames

- BLOC<sup>®</sup> snow goggles are flexible and offer exceptional peripheral vision.
- Extremely comfortable tri-layer moisture wicking insulated fleece
- Features BLOC<sup>®</sup>s patented spring lock<sup>™</sup> easy lens removal systems (equaliser model)
- Adjustable click3<sup>™</sup> nose adjustment to maintain a secure fit (on selected models)
- OTG option fits over most prescription eyewear. A recess in the tri-layer fleece prevents pressure from the optical arms, and a deeper chamber in the frame allows the glasses to sit in position. (spirit3 model)
- Fully adjustable head strap with AST™ non-slip coating.

#### lenses

- Superior XT<sup>™</sup> anti-fog performance dual lens. Features outer polycarbonate lens together with an inner acetate lens providing the solution to combat fogging
- Vented lens air system (available on selected models)
- Lens tints available for all weather conditions