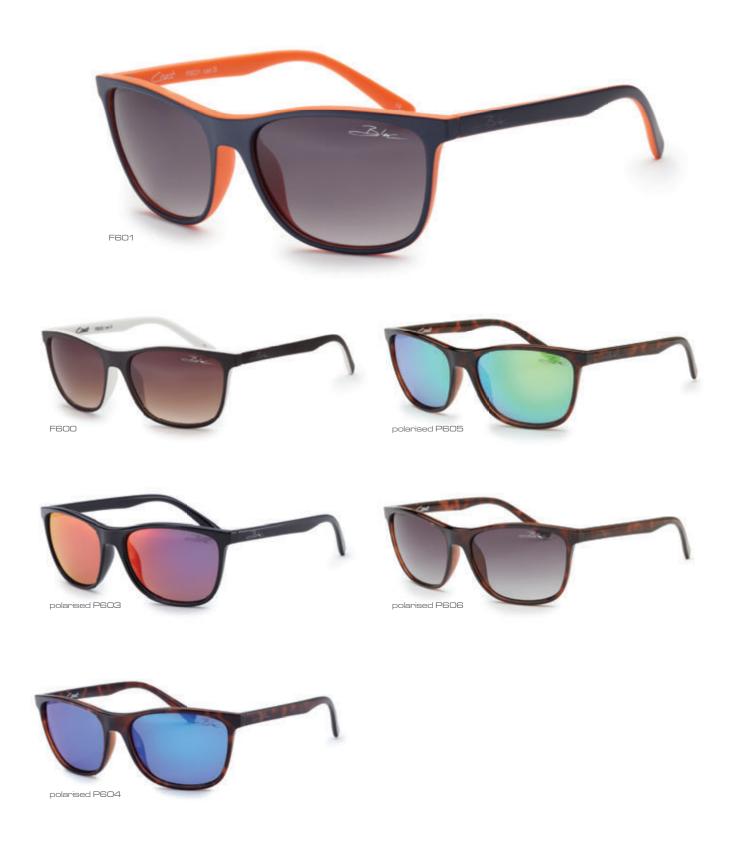

tion fitted, then clip onto the Bronx, Titan or Scorpion models when needed. A great low cost way to convert your stylish sunglasses into perscription lenses.

## interchangeables



### frames

- BLOC<sup>®</sup> interchangeable frames are formed from Karbon TX<sup>™</sup> dual core injection or Nylon66<sup>™</sup>
- Fitted with sports hinges
- Fully adjustable TTF™ nose pads.

### lenses

- BLOC<sup>®</sup> XTR Karbon8<sup>™</sup> lenses are optical class one for maximum clarity and distortion free vision
- Engineered for maximum UV protection from harmful ultra violet rays. BLOC<sup>®</sup>'s lenses are the clearest, sharpest and most technically advanced available
- Revolutionary interchangeable lens switch technology (titan model).



polarised P803















polarised P803









#### available June 2016















CB22N



polarised PT22























dune

polarised P665













polarised P665





polarised P661

polarised P662

## hurricane







torino

available June 2016







#### available June 2016



navigator















## deconstructed technology lifestyle – wire



### frames

- Comfortable and lightweight Tmetal<sup>™</sup> frames are formed from a fusion of stainless steel and monel. The frames are hypoallergenic and nickel free
- Adjustable nose pads to maintain a secure fit
- Fitted with an optical hinge.

### lenses

- BLOC<sup>®</sup> XTR Karbon8<sup>™</sup> lenses are optical class one for maximum clarity and protection. Distortion free vision
- Engineered for maximum UV protection from harmful ultra violet rays. BLO