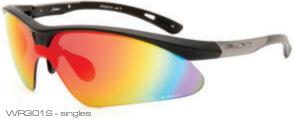

BLOC<sup>®</sup> since '88 – a British performance eyewear brand.

BLOC<sup>®</sup> - an innovation-driven designer, manufacturer and distributor of high-performance eyewear, including sunglasses and ski/snowboard goggles.

From the outset, **BLOC**<sup>®</sup> has offered affordable and desirable eyewear. Optimising safety and performance to meet the increased demands from those who settle for nothing less than the clearest, sharpest and most technical eyewear available.







titan

XR630S







N

XW60





polarised P60



XB60











X4

polarised PR4

scorpion







polarised P301

## california



X500





## shadow

# life-sport



W302 - box set



W301 - box set









W301S - singles

## titan - box sets



X632





X633

X630



X631



XR630



polarised P630



XB630

## titan - singles

## life-sport





XR630S

X633S





XB630S



X631S



polarised P630S



X630S



photochromic PH630S

## deconstructed technology life-sport



optical class one lens

### frames

- BLOC<sup>®</sup> sports frames are formed from Karbon TX<sup>™</sup> dual Core injection or Nylon66<sup>™</sup>
- Fitted with an optical or sports hinge
- Several sports models are fitted with BLOC<sup>®</sup>s new performance TTF<sup>™</sup> adjustable nose piece.

### lenses

- BLOC<sup>®</sup> XTR Karbon8<sup>™</sup> lenses are optical class one for maximum clarity and distortion free vision
- Engineered for maximum UV protection from harmful ultra violet rays. BLOC<sup>®<