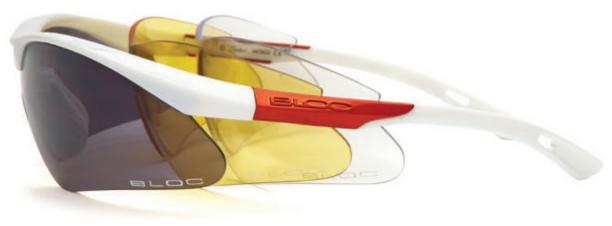

## interchangeables

### frames

- BLOC<sup>®</sup> interchangeable frames are formed from Karbon TX<sup>™</sup> dual core injection or Nylon66<sup>™</sup>
- Fitted with sports hinges
- Fully adjustable TTF™ nose pads.

### lenses

- BLOC<sup>®</sup> XTR Karbon8<sup>™</sup> lenses are optical class one for maximum clarity and distortion free vision
- Engineered for maximum UV protection from harmful ultra violet rays. BLOC<sup>®</sup>'s lenses are the clearest, sharpest and most technically advanced available
- Revolutionary interchangeable lens switch technology (titan model).