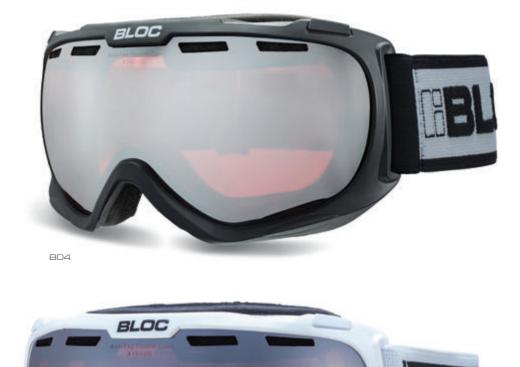

frames

- Comfortable and lightweight Tmetal<sup>™</sup> frames are formed from a fusion of stainless steel and monel. The frames are hypoallergenic and nickel free
- Adjustable nose pads to maintain a secure fit
- Fitted with an optical hinge.

### lenses

- BLOC<sup>®</sup> XTR Karbon8<sup>™</sup> lenses are optical class one for maximum clarity and protection. Distortion free vision
- Engineered for maximum UV protection from harmful ultra violet rays. BLOC<sup>®</sup>'s lenses are the clearest, sharpest and most technically advanced available.



equaliser er:

## equaliser - interchangeable lens system <mark>x2</mark>



ncludes additional all-weather lens







ER5



BL

BL



A08

A04



A02







AD10

























MK8





MK3













ICE02



ICE03













B019



B040





## evolution



## deconstructed technology goggles



### frames

- BLOC<sup>®</sup> snow goggles are flexible and offer exceptional peripheral vision.
- Extremely comfortable tri-layer moisture wicking insulated fleece
- Features BLOC<sup>®</sup>s patented spring lock<sup>™</sup> easy lens removal systems (equaliser model)
- Adjustable click3<sup>™</sup> nose adjustment to maintain a secure fit (on selected models)
- OTG option fits over most prescription eyewear. A recess in the tri-layer fleece prevents pressure from the optical arms, and a deeper chamber in the frame allows the glasses to sit in position. (spirit3 model)
- Fully adjustable head strap with AST™ non-slip coating.

#### lenses

- Superior XT<sup>™</sup> anti-fog performance dual lens. Features outer p