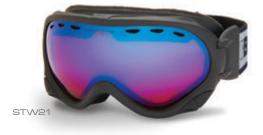

## deconstructed technology goggles

### frames

- BLOC<sup>®</sup> snow goggles are flexible and offer exceptional peripheral vision.
- Extremely comfortable tri-layer moisture wicking insulated fleece
- Features BLOC<sup>®</sup>s patented spring lock<sup>™</sup> easy lens removal systems (equaliser model)
- Adjustable click3<sup>™</sup> nose adjustment to maintain a secure fit (on selected models)
- OTG option fits over most prescription eyewear. A recess in the tri-layer fleece prevents pressure from the optical arms, and a deeper chamber in the frame allows the glasses to sit in position. (spirit3 model)
- Fully adjustable head strap with AST™ non-slip coating.

#### lenses

- Superior XT<sup>™</sup> anti-fog performance dual lens. Features outer polycarbonate lens together with an inner acetate lens providing the solution to combat fogging
- Vented lens air system (available on selected models)
- Lens tints available for all weather conditions