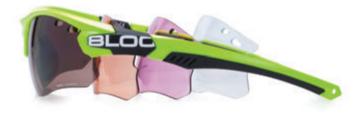

## interchangeables

### frames

- BLOC<sup>®</sup> interchangeable frames are formed from Karbon TX<sup>™</sup> dual core injection or Nylon66<sup>™</sup>
- Fitted with sports hinges
- Fully adjustable TTF™ nose pads.

### lenses

- BLOC<sup>®</sup> XTR Karbon8<sup>™</sup> lenses are optical class one for maximum clarity and distortion free vision
- Engineered for maximum UV protection from harmful ultra violet rays. BLOC<sup>®</sup>'s lenses are the clearest, sharpest and most technically advanced available
- Revolutionary interchangeable lens switch technology (titan model).