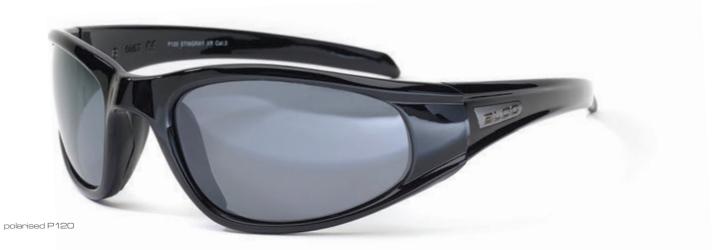

BLOC<sup>®</sup> since '88 – a British performance eyewear brand.

BLOC<sup>®</sup> - an innovation-driven designer, manufacturer and distributor of high-performance eyewear, including sunglasses and ski/snowboard goggles.

From the outset, **BLOC**<sup>®</sup> has offered affordable and desirable eyewear. Optimising safety and performance to meet the increased demands from those who settle for nothing less than the clearest, sharpest and most technical eyewear available.







titan

XR630S







N

XW60





polarised P60



XB60











X4

polarised PR4

scorpion







polarised P301

## california



X500





## shadow

# life-sport



W302 - box set



W301 - box set









W301S - singles

## titan - box sets



X632





X633

X630



X631



XR630



polarised P630



XB630

## titan - singles

## life-sport





XR630S

X633S





XB630S



X631S



polarised P630S



X630S



photochromic PH630S

## deconstructed technology life-sport



optical class one lens

### frames

- BLOC<sup>®</sup> sports frames are formed from Karbon TX<sup>™</sup> dual Core injection or Nylon66<sup>™</sup>
- Fitted with an optical or sports hinge
- Several sports models are fitted with BLOC<sup>®</sup>s new performance TTF<sup>™</sup> adjustable nose piece.

### lenses

- BLOC<sup>®</sup> XTR Karbon8<sup>™</sup> lenses are optical class one for maximum clarity and distortion free vision
- Engineered for ma