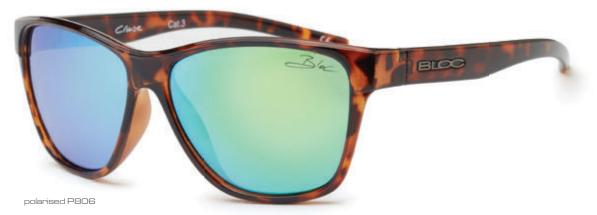

our optician, have your prescription fitted, then clip onto the Bronx, Titan or Scorpion models when needed. A great low cost way to convert your stylish sunglasses into perscription lenses.

## interchangeables



### frames

- BLOC<sup>®</sup> interchangeable frames are formed from Karbon TX<sup>™</sup> dual core injection or Nylon66<sup>™</sup>
- Fitted with sports hinges
- Fully adjustable TTF™ nose pads.

### lenses

- BLOC<sup>®</sup> XTR Karbon8<sup>™</sup> lenses are optical class one for maximum clarity and distortion free vision
- Engineered for maximum UV protection from harmful ultra violet rays. BLOC<sup>®</sup>'s lenses are the clearest, sharpest and most technically advanced available
- Revolutionary interchangeable lens switch technology (titan model).



polarised P803















polarised P803









#### available June 2016















CB22N



polarised PT22























dune

polarised P665













polarised P665





polarised P661

polarised P662

## hurricane







torino

available June 2016







#### available June 2016



navigator















## deconstructed technology lifestyle – wire



### frames

- Comfortable and lightweight Tmetal<sup>™</sup> frames are formed from a fusion of stainless steel and monel. The frames are hypoallergenic and nickel free
- Adjustable nose pads to maintain a secure fit
- Fitted with an optical hinge.

### lenses

- BLOC<sup>®</sup> XTR Karbon8<sup>™</sup> lenses are optical class one for maximum clarity and protection. Distortion free vision
- Engineered for maximum UV protection fro