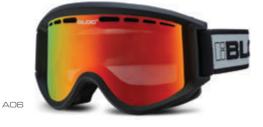

## evolution

## deconstructed technology goggles

### frames

- BLOC<sup>®</sup> snow goggles are flexible and offer exceptional peripheral vision.
- Extremely comfortable tri-layer moisture wicking insulated fleece
- Features BLOC<sup>®</sup>s patented spring lock<sup>™</sup> easy lens removal systems (equaliser model)
- Adjustable click3<sup>™</sup> nose adjustment to maintain a secure fit (on selected models)
- OTG option fits over most prescription eyewear. A recess in the tri-layer fleece prevents pressure from the optical arms, and a deeper chamber in the frame allows the glasses to sit in position. (spirit3 model)
- Fully adjustable head strap with AST™ non-slip coating.

#### lenses

- Superior XT<sup>™</sup> anti-fog performance dual lens. Features outer polycarbonate lens together with an inner acetate lens providing the solution to combat fogging
- Vented lens air system (available on selected models)
- Lens tints available for all weather conditions