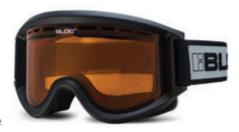

## evolution

## deconstructed technology goggles

### frames

- BLOC<sup>®</sup> snow goggles are flexible and offer exceptional peripheral vision.
- Extremely comfortable tri-layer moisture wicking insulated fleece
- Features BLOC<sup>®</sup>s patented spring lock<sup>™</sup> easy lens removal systems (equaliser model)
- Adjustable click3<sup>™</sup> nose adjustment to maintain a secure fit (on selected models)
- OTG option fits over most prescription eyewear. A recess in the tri-layer fleece prevents pressure from the optical arms, and a deeper chamber in the frame allows the glasses to sit in position. (spirit3 model)
- Fully adjustable head strap with AST™ non-slip coating.

#### lenses

- Superior XT<sup>™</sup> anti-fog performance dual lens. Features outer polycarbonate lens together with an inner acetate lens providing the solution to combat fogging
- Vented lens air system (available on selected models)
- Lens tints available for all weather conditions