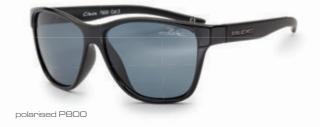

r optician, have your prescription fitted, then clip onto the Bronx, Titan or Scorpion models when needed. A great low cost way to convert your stylish sunglasses into perscription lenses.

## interchangeables



### frames

- BLOC<sup>®</sup> interchangeable frames are formed from Karbon TX<sup>™</sup> dual core injection or Nylon66<sup>™</sup>
- Fitted with sports hinges
- Fully adjustable TTF™ nose pads.

### lenses

- BLOC<sup>®</sup> XTR Karbon8<sup>™</sup> lenses are optical class one for maximum clarity and distortion free vision
- Engineered for maximum UV protection from harmful ultra violet rays. BLOC<sup>®</sup>'s lenses are the clearest, sharpest and most technically advanced available
- Revolutionary interchangeable lens switch technology (titan model).



polarised P803















polarised P803









#### available June 2016















CB22N



polarised PT22























dune

polarised P665













polarised P665





polarised P661

polarised P662

## hurricane







torino

available June 2016







#### available June 2016



navigator















## deconstructed technology lifestyle – wire



### frames

- Comfortable and lightweight Tmetal<sup>™</sup> frames are formed from a fusion of stainless steel and monel. The frames are hypoallergenic and nickel free
- Adjustable nose pads to maintain a secure fit
- Fitted with an optical hinge.

### lenses

- BLOC<sup>®</sup> XTR Karbon8<sup>™</sup> lenses are optical class one for maximum clarity and protection. Distortion free vision
- Engineered for maximum UV protection from