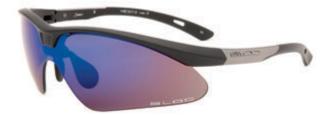

BLOC<sup>®</sup> since '88 – a British performance eyewear brand.

BLOC<sup>®</sup> - an innovation-driven designer, manufacturer and distributor of high-performance eyewear, including sunglasses and ski/snowboard goggles.

From the outset, **BLOC**<sup>®</sup> has offered affordable and desirable eyewear. Optimising safety and performance to meet the increased demands from those who settle for nothing less than the clearest, sharpest and most technical eyewear available.







titan

XR630S







N

XW60





polarised P60



XB60











X4

polarised PR4

scorpion







polarised P301

## california



X500





## shadow

# life-sport



W302 - box set



W301 - box set









W301S - singles

## titan - box sets



X632





X633

X630



X631



XR630



polarised P630



XB630

## titan - singles

## life-sport





XR630S

X633S





XB630S



X631S



polarised P630S



X630S



photochromic PH630S

## deconstructed technology life-sport



optical class one lens

### frames

- BLOC<sup>®</sup> sports frames are formed from Karbon TX<sup>™</sup> dual Core injection or Nylon66<sup>™</sup>
- Fitted with an optical or sports hinge
- Several sports models are fitted with BLOC<sup>®</sup>s new performance TTF<sup>™</sup> adjustable nose piece.

### lenses

- BLOC<sup>®</sup> XTR Karbon8<sup>™</sup> lenses are optical class one for maximum clarity and distortion free vision
- Engineered for maximum UV protection from harmful ultra violet rays. BLOC<sup>®</s