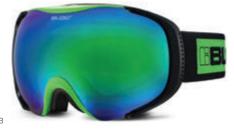

## equaliser - interchangeable lens system <mark>x2</mark>

ncludes additional all-weather lens

ER5

BL

BL

A08

A04

A02

AD10

MK8

MK3

ICE02

ICE03

B019

B040