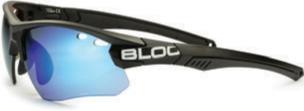

## titan - box sets

X632

X633

X630

X631

XR630

polarised P630

XB630

## titan - singles