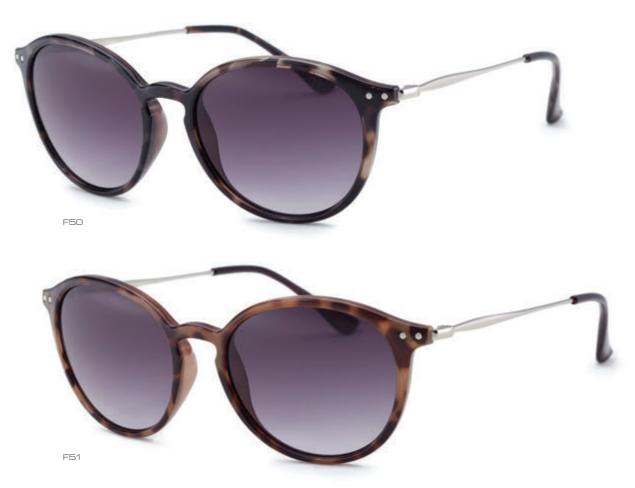

A great low cost way to convert your stylish sunglasses into perscription lenses.

## interchangeables



### frames

- BLOC<sup>®</sup> interchangeable frames are formed from Karbon TX<sup>™</sup> dual core injection or Nylon66<sup>™</sup>
- Fitted with sports hinges
- Fully adjustable TTF™ nose pads.

### lenses

- BLOC<sup>®</sup> XTR Karbon8<sup>™</sup> lenses are optical class one for maximum clarity and distortion free vision
- Engineered for maximum UV protection from harmful ultra violet rays. BLOC<sup>®</sup>'s lenses are the clearest, sharpest and most technically advanced available
- Revolutionary interchangeable lens switch technology (titan model).



polarised P803















polarised P803









#### available June 2016















CB22N



polarised PT22























dune

polarised P665













polarised P665





polarised P661

polarised P662

## hurricane







torino

available June 2016







#### available June 2016



navigator















## deconstructed technology lifestyle – wire



### frames

- Comfortable and lightweight Tmetal<sup>™</sup> frames are formed from a fusion of stainless steel and monel. The frames are hypoallergenic and nickel free
- Adjustable nose pads to maintain a secure fit
- Fitted with an optical hinge.

### lenses

- BLOC<sup>®</sup> XTR Karbon8<sup>™</sup> lenses are optical class one for maximum clarity and protection. Distortion free vision
- Engineered for maximum UV protection from harmful ultra violet rays. BLOC<sup>®</sup>'s lenses are the clearest, sharpest and most technically advanc