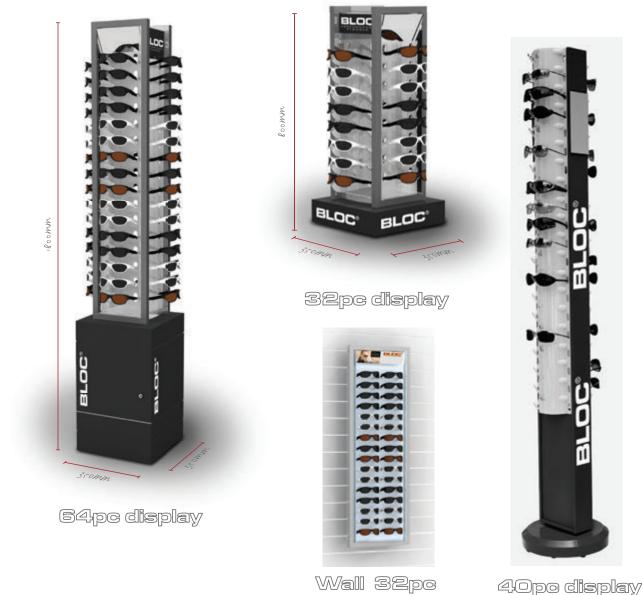

## displays

\*New counter top cardboard display now available for the Titan range, please ask for more information.