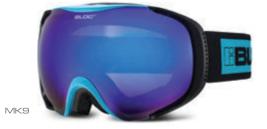

## evolution

## deconstructed technology goggles

### frames

- BLOC<sup>®</sup> snow goggles are flexible and offer exceptional peripheral vision.
- Extremely comfortable tri-layer moisture wicking insulated fleece
- Features BLOC<sup>®</sup>s patented spring lock<sup>™</sup> easy lens removal systems (equaliser model)
- Adjustable click3<sup>™</sup> nose adjustment to maintain a secure fit (on selected models)
- OTG option fits over most prescription eyewear. A recess in the tri-layer fleece prevents pressure from the optical arms, and a deeper chamber in the frame allows the glasses to sit in position. (spirit3 model)
- Fully adjustable head strap with AST™ non-slip coating.

#### lenses

- Superior XT<sup>™</sup> anti-fog performance dual lens. Features outer polycarbonate lens together with an inner acetate lens providing the solution to combat fogging
- Vented lens air system (available on selected models)
- Lens tints available for all weather conditions