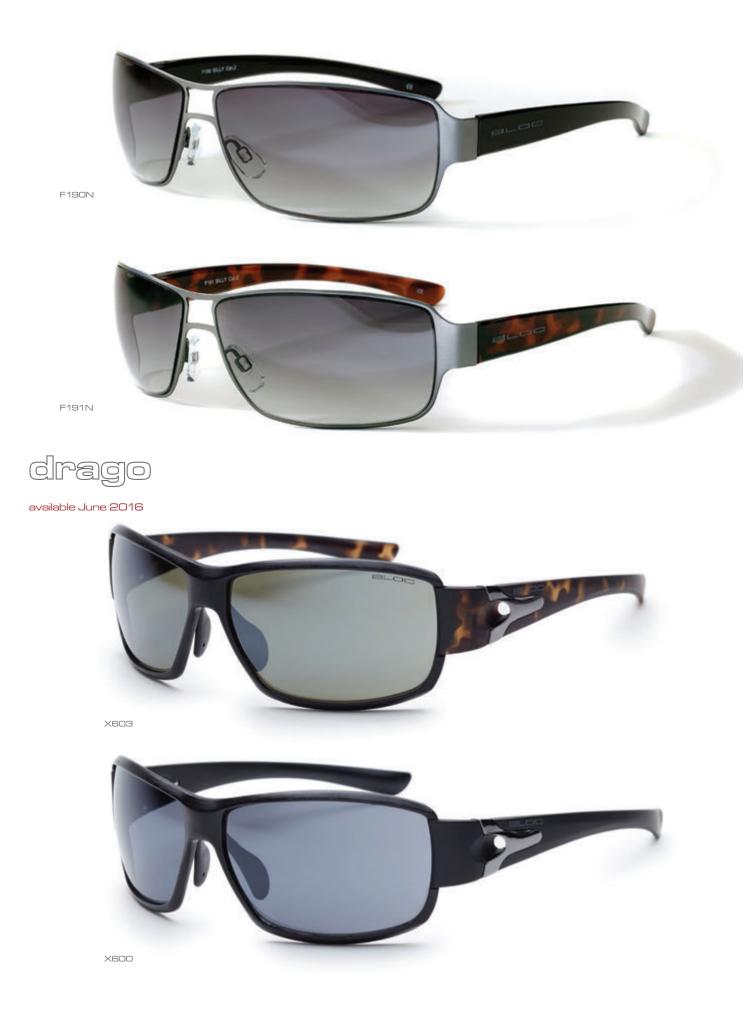

eat low cost way to convert your stylish sunglasses into perscription lenses.

## interchangeables



### frames

- BLOC<sup>®</sup> interchangeable frames are formed from Karbon TX<sup>™</sup> dual core injection or Nylon66<sup>™</sup>
- Fitted with sports hinges
- Fully adjustable TTF™ nose pads.

### lenses

- BLOC<sup>®</sup> XTR Karbon8<sup>™</sup> lenses are optical class one for maximum clarity and distortion free vision
- Engineered for maximum UV protection from harmful ultra violet rays. BLOC<sup>®</sup>'s lenses are the clearest, sharpest and most technically advanced available
- Revolutionary interchangeable lens switch technology (titan model).



polarised P803















polarised P803









#### available June 2016















CB22N



polarised PT22























dune

polarised P665













polarised P665





polarised P661

polarised P662

## hurricane







torino

available June 2016







#### available June 2016



navigator















## deconstructed technology lifestyle – wire



### frames

- Comfortable and lightweight Tmetal<sup>™</sup> frames are formed from a fusion of stainless steel and monel. The frames are hypoallergenic and nickel free
- Adjustable nose pads to maintain a secure fit
- Fitted with an optical hinge.

### lenses

- BLOC<sup>®</sup> XTR Karbon8<sup>™</sup> lenses are optical class one for maximum clarity and protection. Distortion free vision
- Engineered for maximum UV protection from harmful ultra violet rays. BLOC<sup>®</sup>'s lenses are the clearest, sharpest and most technically advanced a