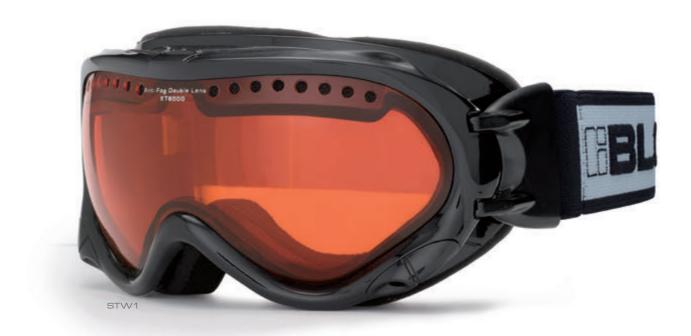

### frames

- BLOC<sup>®</sup> snow goggles are flexible and offer exceptional peripheral vision.
- Extremely comfortable tri-layer moisture wicking insulated fleece
- Features BLOC<sup>®</sup>s patented spring lock<sup>™</sup> easy lens removal systems (equaliser model)
- Adjustable click3<sup>™</sup> nose adjustment to maintain a secure fit (on selected models)
- OTG option fits over most prescription eyewear. A recess in the tri-layer fleece prevents pressure from the optical arms, and a deeper chamber in the frame allows the glasses to sit in position. (spirit3 model)
- Fully adjustable head strap with AST™ non-slip coating.

#### lenses

- Superior XT<sup>™</sup> anti-fog performance dual lens. Features outer polycarbonate lens together with an inner acetate lens providing the solution to combat fogging
- Vented lens air system (available on selected models)
- Lens tints available for all weather conditions