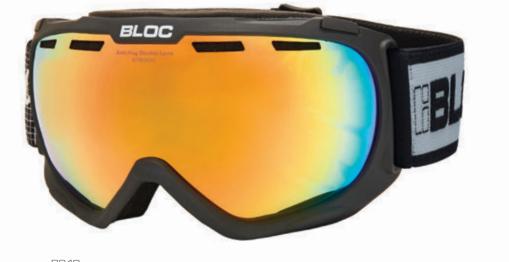

- Comfortable and lightweight Tmetal<sup>™</sup> frames are formed from a fusion of stainless steel and monel. The frames are hypoallergenic and nickel free
- Adjustable nose pads to maintain a secure fit
- Fitted with an optical hinge.

### lenses

- BLOC<sup>®</sup> XTR Karbon8<sup>™</sup> lenses are optical class one for maximum clarity and protection. Distortion free vision
- Engineered for maximum UV protection from harmful ultra violet rays. BLOC<sup>®</sup>'s lenses are the clearest, sharpest and most technically advanced available.



equaliser er:

## equaliser - interchangeable lens system <mark>x2</mark>



ncludes additional all-weather lens







ER5



BL

BL



A08

A04



A02







AD10

























MK8





MK3













ICE02



ICE03













B019



B040





## evolution



## deconstructed technology goggles



### frames

- BLOC<sup>®</sup> snow goggles are flexible and offer exceptional peripheral vision.
- Extremely comfortable tri-layer moisture wicking insulated fleece
- Features BLOC<sup>®</sup>s patented spring lock<sup>™</sup> easy lens removal systems (equaliser model)
- Adjustable click3<sup>™</sup> nose adjustment to maintain a secure fit (on selected models)
- OTG option fits over most prescription eyewear. A recess in the tri-layer fleece prevents pressure from the optical arms, and a deeper chamber in the frame allows the glasses to sit in position. (spirit3 model)
- Fully adjustable head strap with AST™ non-slip coating.

#### lenses

- Superior XT<sup>™</sup> anti-fog performance dual lens. Features outer polycarbo