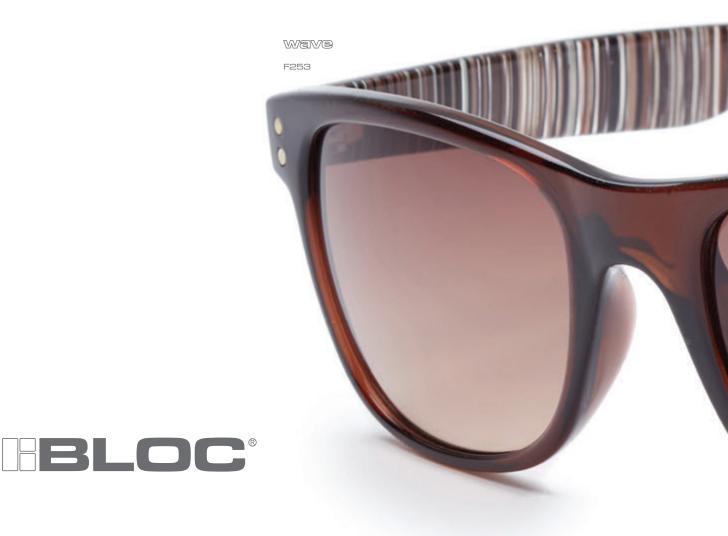

BLOC<sup>®</sup> since '88 – a British performance eyewear brand.

BLOC<sup>®</sup> - an innovation-driven designer, manufacturer and distributor of high-performance eyewear, including sunglasses and ski/snowboard goggles.

From the outset, **BLOC**<sup>®</sup> has offered affordable and desirable eyewear. Optimising safety and performance to meet the increased demands from those who settle for nothing less than the clearest, sharpest and most technical eyewear available.







titan

XR630S







N

XW60





polarised P60



XB60











X4

polarised PR4

scorpion







polarised P301

## california



X500





## shadow

# life-sport



W302 - box set



W301 - box set









W301S - singles

## titan - box sets



X632





X633

X630



X631



XR630



polarised P630



X