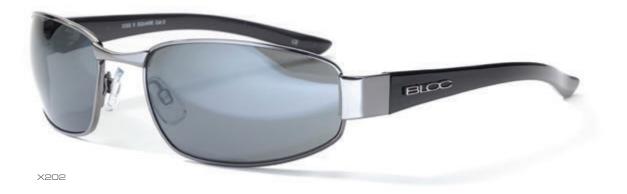

## titan - box sets

X632

X633

X630

X631

XR630

polarised P630

XB630

## titan - singles