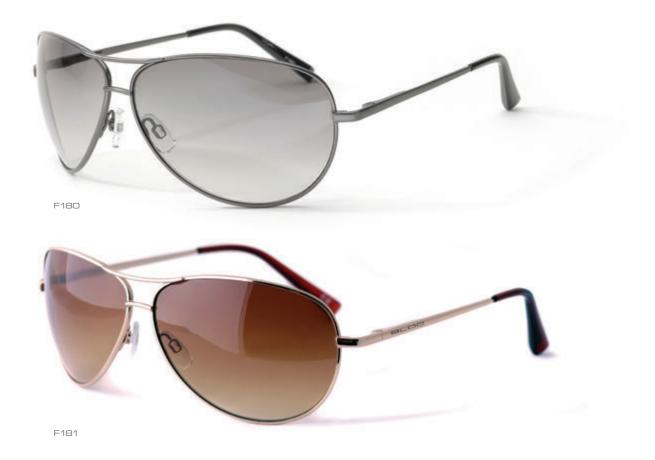

up> dual core injection or Nylon66<sup>™</sup>
- Fitted with sports hinges
- Fully adjustable TTF™ nose pads.

### lenses

- BLOC<sup>®</sup> XTR Karbon8<sup>™</sup> lenses are optical class one for maximum clarity and distortion free vision
- Engineered for maximum UV protection from harmful ultra violet rays. BLOC<sup>®</sup>'s lenses are the clearest, sharpest and most technically advanced available
- Revolutionary interchangeable lens switch technology (titan model).



polarised P803















polarised P803









#### available June 2016















CB22N



polarised PT22























dune

polarised P665













polarised P665





polarised P661

polarised P662

## hurricane







torino

available June 2016







#### available June 2016



navigator















## deconstructed technology lifestyle – wire



### frames

- Comfortable and lightweight Tmetal<sup>™</sup> frames are formed from a fusion of stainless steel and monel. The frames are hypoallergenic and nickel free
- Adjustable nose pads to maintain a secure fit
- Fitted with an optical hinge.

### lenses

- BLOC<sup>®</sup> XTR Karbon8<sup>™</sup> lenses are optical class one for maximum clarity and protection. Distortion free vision
- Engineered for maximum UV protection from harmful ultra violet rays. BLOC<sup>®</sup>'s lenses are the clearest, sharpest and most technically advanced available.



equaliser er:

## equaliser - interchangeable lens system <mark>x2</mark>



ncludes additional all-weather lens







ER5



BL

BL



A08

A04



A02







AD10