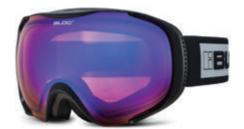

## evolution

## deconstructed technology goggles

### frames

- BLOC<sup>®</sup> snow goggles are flexible and offer exceptional peripheral vision.
- Extremely comfortable tri-layer moisture wicking insulated fleece
- Features BLOC<sup>®</sup>s patented spring lock<sup>™</sup> easy lens removal systems (equaliser model)
- Adjustable click3<sup>™</sup> nose adjustment to maintain a secure fit (on selected models)
- OTG option fits over most prescription eyewear. A recess in the tri-layer fleece prevents pressure from the optical arms, and a deeper chamber in the frame allows the glasses to sit in position. (spirit3 model)
- Fully adjustable head strap with AST™ non-slip coating.

#### lenses

- Superior XT<sup>™</sup> anti-fog performance dual lens. Features outer polycarbonate lens together with an inner acetate lens providing the solution to combat fogging
- Vented lens air system (available on selected models)
- Lens tints available for all weather conditions