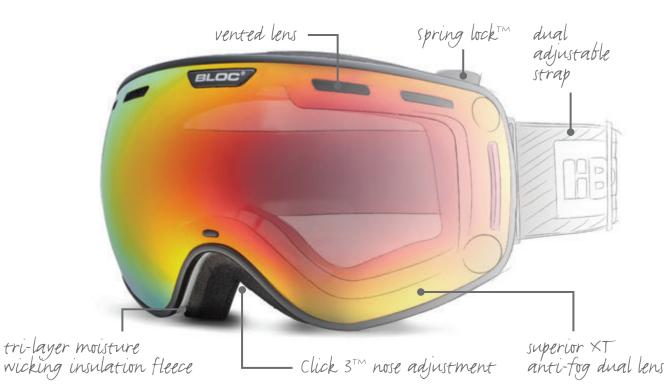

### frames

- BLOC<sup>®</sup> snow goggles are flexible and offer exceptional peripheral vision.
- Extremely comfortable tri-layer moisture wicking insulated fleece
- Features BLOC<sup>®</sup>s patented spring lock<sup>™</sup> easy lens removal systems (equaliser model)
- Adjustable click3<sup>™</sup> nose adjustment to maintain a secure fit (on selected models)
- OTG option fits over most prescription eyewear. A recess in the tri-layer fleece prevents pressure from the optical arms, and a deeper chamber in the frame allows the glasses to sit in position. (spirit3 model)
- Fully adjustable head strap with AST™ non-slip coating.

#### lenses

- Superior XT<sup>™</sup> anti-fog performance dual lens. Features outer polycarbonate lens together with an inner acetate lens providing the solution to combat fogging
- Vented lens air system (available on selected models)
- Lens tints available for all weather conditions