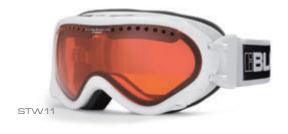

## deconstructed technology goggles

### frames

- BLOC<sup>®</sup> snow goggles are flexible and offer exceptional peripheral vision.
- Extremely comfortable tri-layer moisture wicking insulated fleece
- Features BLOC<sup>®</sup>s patented spring lock<sup>™</sup> easy lens removal systems (equaliser model)
- Adjustable click3<sup>™</sup> nose adjustment to maintain a secure fit (on selected models)
- OTG option fits over most prescription eyewear. A recess in the tri-layer fleece prevents pressure from the optical arms, and a deeper chamber in the frame allows the glasses to sit in position. (spirit3 model)
- Fully adjustable head strap with AST™ non-slip coating.

#### lenses

- Superior XT<sup>™</sup> anti-fog performance dual lens. Features outer polycarbonate lens together with an inner acetate lens providing the solution to combat fogging
- Vented lens air system (available on selected models)
- Lens tints available for all weather conditions