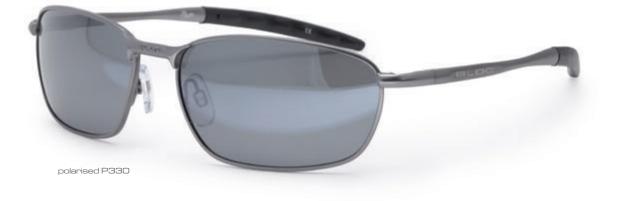

dual core injection or Nylon66<sup>™</sup>
- Fitted with sports hinges
- Fully adjustable TTF™ nose pads.

### lenses

- BLOC<sup>®</sup> XTR Karbon8<sup>™</sup> lenses are optical class one for maximum clarity and distortion free vision
- Engineered for maximum UV protection from harmful ultra violet rays. BLOC<sup>®</sup>'s lenses are the clearest, sharpest and most technically advanced available
- Revolutionary interchangeable lens switch technology (titan model).



polarised P803















polarised P803









#### available June 2016















CB22N



polarised PT22























dune

polarised P665













polarised P665





polarised P661

polarised P662

## hurricane







torino

available June 2016







#### available June 2016



navigator















## deconstructed technology lifestyle – wire



### frames

- Comfortable and lightweight Tmetal<sup>™</sup> frames are formed from a fusion of stainless steel and monel. The frames are hypoallergenic and nickel free
- Adjustable nose pads to maintain a secure fit
- Fitted with an optical hinge.

### lenses

- BLOC<sup>®</sup> XTR Karbon8<sup>™</sup> lenses are optical class one for maximum clarity and protection. Distortion free vision
- Engineered for maximum UV protection from harmful ultra violet rays. BLOC<sup>®</sup>'s lenses are the clearest, sharpest and most technically advanced available.



equaliser er:

## equaliser - interchangeable lens system <mark>x2</mark>



ncludes additional all-weather lens







ER5



BL

BL



A08

A04



A02







AD10