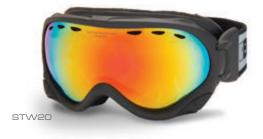

## deconstructed technology goggles

### frames

- BLOC<sup>®</sup> snow goggles are flexible and offer exceptional peripheral vision.
- Extremely comfortable tri-layer moisture wicking insulated fleece
- Features BLOC<sup>®</sup>s patented spring lock<sup>™</sup> easy lens removal systems (equaliser model)
- Adjustable click3<sup>™</sup> nose adjustment to maintain a secure fit (on selected models)
- OTG option fits over most prescription eyewear. A recess in the tri-layer fleece prevents pressure from the optical arms, and a deeper chamber in the frame allows the glasses to sit in position. (spirit3 model)
- Fully adjustable head strap with AST™ non-slip coating.

#### lenses

- Superior XT<sup>™</sup> anti-fog performance dual lens. Features outer polycarbonate lens together with an inner acetate lens providing the solution to combat fogging
- Vented lens air system (available on selected models)
- Lens tints available for all weather conditions