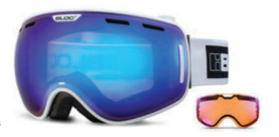

## evolution

## deconstructed technology goggles

### frames

- BLOC<sup>®</sup> snow goggles are flexible and offer exceptional peripheral vision.
- Extremely comfortable tri-layer moisture wicking insulated fleece
- Features BLOC<sup>®</sup>s patented spring lock<sup>™</sup> easy lens removal systems (equaliser model)
- Adjustable click3<sup>™</sup> nose adjustment to maintain a secure fit (on selected models)
- OTG option fits over most prescription eyewear. A recess in the tri-layer fleece prevents pressure from the optical arms, and a deeper chamber in the frame allows the glasses to sit in position. (spirit3 model)
- Fully adjustable head strap with AST™ non-slip coating.

#### lenses

- Superior XT<sup>™</sup> anti-fog performance dual lens. Features outer polycarbonate lens together with an inner acetate lens providing the solution to combat fogging
- Vented lens air system (available on selected models)
- Lens tints available for all weather conditions