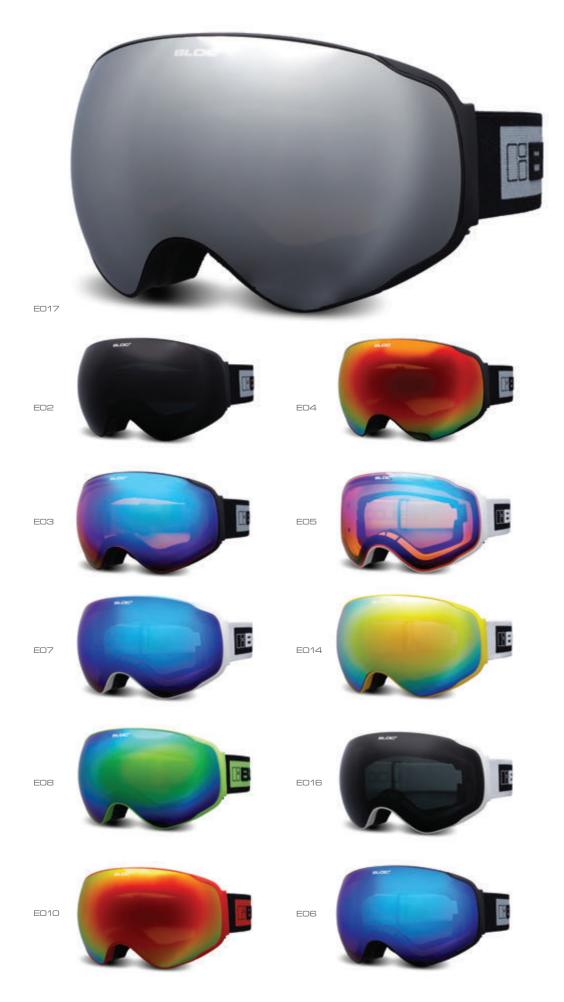

## deconstructed technology goggles

### frames

- BLOC<sup>®</sup> snow goggles are flexible and offer exceptional peripheral vision.
- Extremely comfortable tri-layer moisture wicking insulated fleece
- Features BLOC<sup>®</sup>s patented spring lock<sup>™</sup> easy lens removal systems (equaliser model)
- Adjustable click3<sup>™</sup> nose adjustment to maintain a secure fit (on selected models)
- OTG option fits over most prescription eyewear. A recess in the tri-layer fleece prevents pressure from the optical arms, and a deeper chamber in the frame allows the glasses to sit in position. (spirit3 model)
- Fully adjustable head strap with AST™ non-slip coating.

#### lenses

- Superior XT<sup>™</sup> anti-fog performance dual lens. Features outer polycarbonate lens together with an inner acetate lens providing the solution to combat fogging
- Vented lens air system (available on selected models)
- Lens tints available for all weather conditions