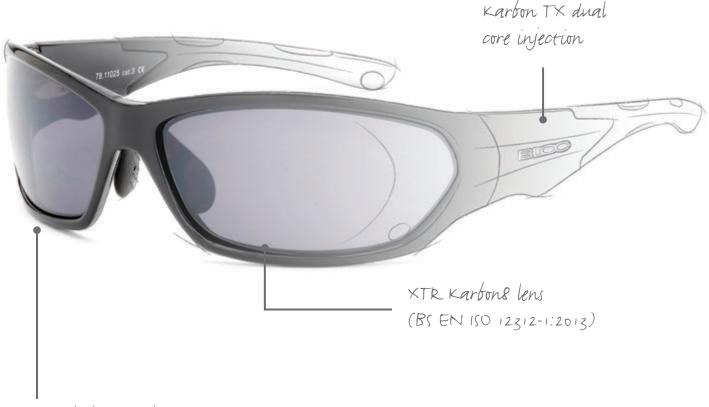

### frames

- BLOC<sup>®</sup> sports frames are formed from Karbon TX<sup>™</sup> dual Core injection or Nylon66<sup>™</sup>
- Fitted with an optical or sports hinge
- Several sports models are fitted with BLOC<sup>®</sup>s new performance TTF<sup>™</sup> adjustable nose piece.

### lenses

- BLOC<sup>®</sup> XTR Karbon8<sup>™</sup> lenses are optical class one for maximum clarity and distortion free vision
- Engineered for maximum UV protection from harmful ultra violet rays. BLOC<sup>®</sup>'s lenses are the clearest, sharpest and most technically advanced available.