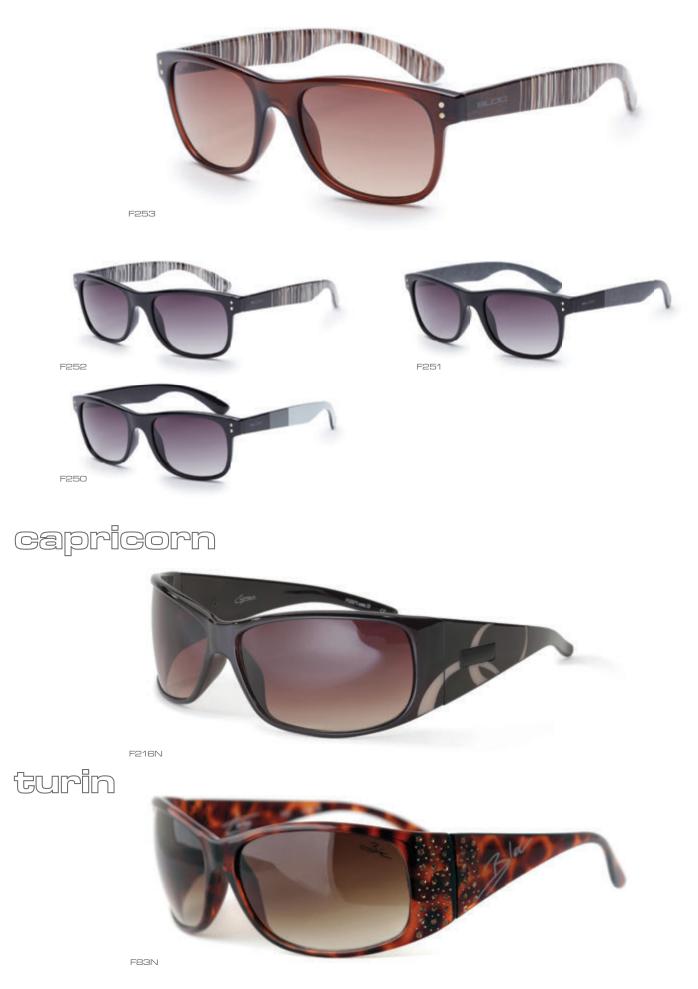

e Bronx, Titan or Scorpion models when needed. A great low cost way to convert your stylish sunglasses into perscription lenses.

## interchangeables



### frames

- BLOC<sup>®</sup> interchangeable frames are formed from Karbon TX<sup>™</sup> dual core injection or Nylon66<sup>™</sup>
- Fitted with sports hinges
- Fully adjustable TTF™ nose pads.

### lenses

- BLOC<sup>®</sup> XTR Karbon8<sup>™</sup> lenses are optical class one for maximum clarity and distortion free vision
- Engineered for maximum UV protection from harmful ultra violet rays. BLOC<sup>®</sup>'s lenses are the clearest, sharpest and most technically advanced available
- Revolutionary interchangeable lens switch technology (titan model).



polarised P803















polarised P803









#### available June 2016















CB22N



polarised PT22























dune

polarised P665













polarised P665





polarised P661

polarised P662

## hurricane







torino

available June 2016







#### available June 2016



navigator















## deconstructed technology lifestyle – wire



### frames

- Comfortable and lightweight Tmetal<sup>™</sup> frames are formed from a fusion of stainless steel and monel. The frames are hypoallergenic and nickel free
- Adjustable nose pads to maintain a secure fit
- Fitted with an optical hinge.

### lenses

- BLOC<sup>®</sup> XTR Karbon8<sup>™</sup> lenses are optical class one for maximum clarity and protection. Distortion free vision
- Engineered for maximum UV protection from harmful ultra violet rays. BLOC<sup>®</sup>'s lenses are the