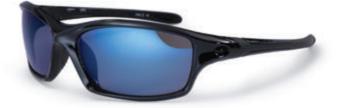

## titan - box sets

X632

X633

X630

X631

XR630

polarised P630

XB630

## titan - singles