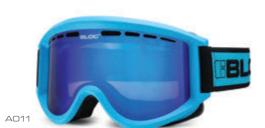

## evolution

## deconstructed technology goggles

### frames

- BLOC<sup>®</sup> snow goggles are flexible and offer exceptional peripheral vision.
- Extremely comfortable tri-layer moisture wicking insulated fleece
- Features BLOC<sup>®</sup>s patented spring lock<sup>™</sup> easy lens removal systems (equaliser model)
- Adjustable click3<sup>™</sup> nose adjustment to maintain a secure fit (on selected models)
- OTG option fits over most prescription eyewear. A recess in the tri-layer fleece prevents pressure from the optical arms, and a deeper chamber in the frame allows the glasses to sit in position. (spirit3 model)
- Fully adjustable head strap with AST™ non-slip coating.

#### lenses

- Superior XT<sup>™</sup> anti-fog performance dual lens. Features outer polycarbonate lens together with an inner acetate lens providing the solution to combat fogging
- Vented lens air system (available on selected models)
- Lens tints available for all weather conditions