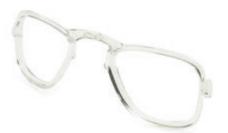

### New

**Optical Insert for Prescription wearers** 

Easy to fit and remove, can accommodate a wide range of prescription lenses. Simply take to your optician, have your prescription fitted, then clip onto the Bronx, Titan or Scorpion models when needed. A great low cost way to convert your stylish sunglasses into perscription lenses.