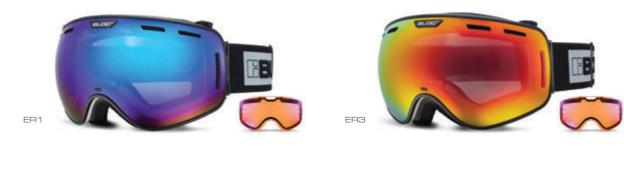

## equaliser - interchangeable lens system <mark>x2</mark>

ncludes additional all-weather lens

ER5

BL

BL

A08

A04

A02

### frames

- BLOC<sup>®</sup> snow goggles are flexible and offer exceptional peripheral vision.
- Extremely comfortable tri-layer moisture wicking insulated fleece
- Features BLOC<sup>®</sup>s patented spring lock<sup>™</sup> easy lens removal systems (equaliser model)
- Adjustable click3<sup>™</sup> nose adjustment to maintain a secure fit (on selected models)
- OTG option fits over most prescription eyewear. A recess in the tri-layer fleece prevents pressure from the optical arms, and a deeper chamber in the frame allows the glasses to sit in position. (spirit3 model)
- Fully adjustable head strap with AST™ non-slip coating.

#### lenses

- Superior XT<sup>™</sup> anti-fog performance dual lens. Features outer polycarbonate lens together with an inner acetate lens providing the solution to combat fogging
- Vented lens air system (available on selected models)
- Lens tints available for all weather conditions