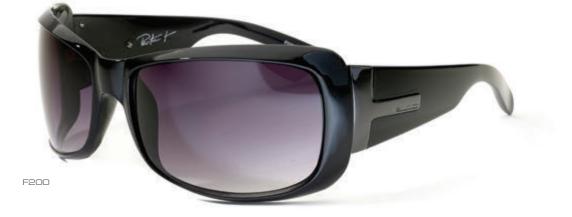

onx, Titan or Scorpion models when needed. A great low cost way to convert your stylish sunglasses into perscription lenses.

## interchangeables



### frames

- BLOC<sup>®</sup> interchangeable frames are formed from Karbon TX<sup>™</sup> dual core injection or Nylon66<sup>™</sup>
- Fitted with sports hinges
- Fully adjustable TTF™ nose pads.

### lenses

- BLOC<sup>®</sup> XTR Karbon8<sup>™</sup> lenses are optical class one for maximum clarity and distortion free vision
- Engineered for maximum UV protection from harmful ultra violet rays. BLOC<sup>®</sup>'s lenses are the clearest, sharpest and most technically advanced available
- Revolutionary interchangeable lens switch technology (titan model).



polarised P803















polarised P803









#### available June 2016















CB22N



polarised PT22























dune

polarised P665













polarised P665





polarised P661

polarised P662

## hurricane







torino

available June 2016







#### available June 2016



navigator















## deconstructed technology lifestyle – wire



### frames

- Comfortable and lightweight Tmetal<sup>™</sup> frames are formed from a fusion of stainless steel and monel. The frames are hypoallergenic and nickel free
- Adjustable nose pads to maintain a secure fit
- Fitted with an optical hinge.

### lenses

- BLOC<sup>®</sup> XTR Karbon8<sup>™</sup> lenses are optical class one for maximum clarity and protection. Distortion free vision
- Engineered for maximum UV protection from harmful ultra violet rays. BLOC<sup>®</sup>'s lenses are the cle