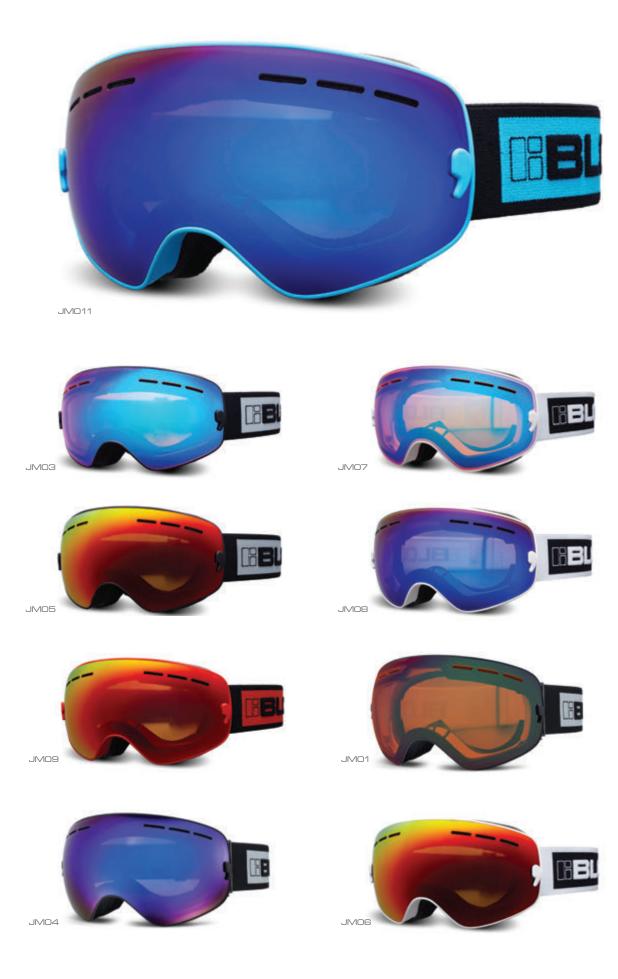

## deconstructed technology goggles

### frames

- BLOC<sup>®</sup> snow goggles are flexible and offer exceptional peripheral vision.
- Extremely comfortable tri-layer moisture wicking insulated fleece
- Features BLOC<sup>®</sup>s patented spring lock<sup>™</sup> easy lens removal systems (equaliser model)
- Adjustable click3<sup>™</sup> nose adjustment to maintain a secure fit (on selected models)
- OTG option fits over most prescription eyewear. A recess in the tri-layer fleece prevents pressure from the optical arms, and a deeper chamber in the frame allows the glasses to sit in position. (spirit3 model)
- Fully adjustable head strap with AST™ non-slip coating.

#### lenses

- Superior XT<sup>™</sup> anti-fog performance dual lens. Features outer polycarbonate lens together with an inner acetate lens providing the solution to combat fogging
- Vented lens air system (available on selected models)
- Lens tints available for all weather conditions