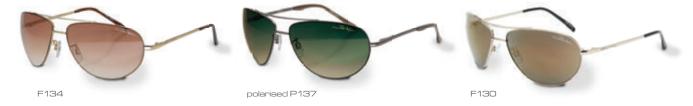

- BLOC<sup>®</sup> interchangeable frames are formed from Karbon TX<sup>™</sup> dual core injection or Nylon66<sup>™</sup>
- Fitted with sports hinges
- Fully adjustable TTF™ nose pads.

### lenses

- BLOC<sup>®</sup> XTR Karbon8<sup>™</sup> lenses are optical class one for maximum clarity and distortion free vision
- Engineered for maximum UV protection from harmful ultra violet rays. BLOC<sup>®</sup>'s lenses are the clearest, sharpest and most technically advanced available
- Revolutionary interchangeable lens switch technology (titan model).



polarised P803















polarised P803









#### available June 2016















CB22N



polarised PT22























dune

polarised P665













polarised P665





polarised P661

polarised P662

## hurricane







torino

available June 2016







#### available June 2016



navigator















## deconstructed technology lifestyle – wire



### frames

- Comfortable and lightweight Tmetal<sup>™</sup> frames are formed from a fusion of stainless steel and monel. The frames are hypoallergenic and nickel free
- Adjustable nose pads to maintain a secure fit
- Fitted with an optical hinge.

### lenses

- BLOC<sup>®</sup> XTR Karbon8<sup>™</sup> lenses are optical class one for maximum clarity and protection. Distortion free vision
- Engineered for maximum UV protection from harmful ultra violet rays. BLOC<sup>®</sup>'s lenses are the clearest, sharpest and most technically advanced available.



equaliser er:

## equaliser - interchangeable lens system <mark>x2</mark>



ncludes additional all-w