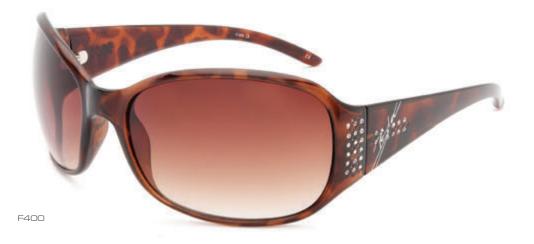

Titan or Scorpion models when needed. A great low cost way to convert your stylish sunglasses into perscription lenses.

## interchangeables



### frames

- BLOC<sup>®</sup> interchangeable frames are formed from Karbon TX<sup>™</sup> dual core injection or Nylon66<sup>™</sup>
- Fitted with sports hinges
- Fully adjustable TTF™ nose pads.

### lenses

- BLOC<sup>®</sup> XTR Karbon8<sup>™</sup> lenses are optical class one for maximum clarity and distortion free vision
- Engineered for maximum UV protection from harmful ultra violet rays. BLOC<sup>®</sup>'s lenses are the clearest, sharpest and most technically advanced available
- Revolutionary interchangeable lens switch technology (titan model).



polarised P803















polarised P803









#### available June 2016















CB22N



polarised PT22























dune

polarised P665













polarised P665





polarised P661

polarised P662

## hurricane







torino

available June 2016







#### available June 2016



navigator















## deconstructed technology lifestyle – wire



### frames

- Comfortable and lightweight Tmetal<sup>™</sup> frames are formed from a fusion of stainless steel and monel. The frames are hypoallergenic and nickel free
- Adjustable nose pads to maintain a secure fit
- Fitted with an optical hinge.

### lenses

- BLOC<sup>®</sup> XTR Karbon8<sup>™</sup> lenses are optical class one for maximum clarity and protection. Distortion free vision
- Engineered for maximum UV protection from harmful ultra violet rays. BLOC<sup>®</sup>'s lenses are the cleares