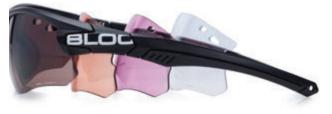

## interchangeables

### frames

- BLOC<sup>®</sup> interchangeable frames are formed from Karbon TX<sup>™</sup> dual core injection or Nylon66<sup>™</sup>
- Fitted with sports hinges
- Fully adjustable TTF™ nose pads.

### lenses

- BLOC<sup>®</sup> XTR Karbon8<sup>™</sup> lenses are optical class one for maximum clarity and distortion free vision
- Engineered for maximum UV protection from harmful ultra violet rays. BLOC<sup>®</sup>'s lenses are the clearest, sharpest and most technically advanced available
- Revolutionary interchangeable lens switch technology (titan model).