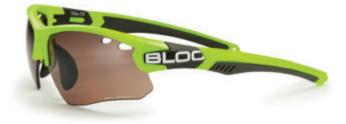

## titan - box sets

X632

X633

X630

X631

XR630

polarised P630

XB630

## titan - singles