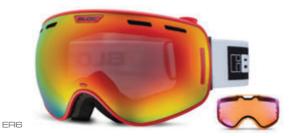

## evolution

## deconstructed technology goggles

### frames

- BLOC<sup>®</sup> snow goggles are flexible and offer exceptional peripheral vision.
- Extremely comfortable tri-layer moisture wicking insulated fleece
- Features BLOC<sup>®</sup>s patented spring lock<sup>™</sup> easy lens removal systems (equaliser model)
- Adjustable click3<sup>™</sup> nose adjustment to maintain a secure fit (on selected models)
- OTG option fits over most prescription eyewear. A recess in the tri-layer fleece prevents pressure from the optical arms, and a deeper chamber in the frame allows the glasses to sit in position. (spirit3 model)
- Fully adjustable head strap with AST™ non-slip coating.

#### lenses

- Superior XT<sup>™</sup> anti-fog performance dual lens. Features outer polycarbonate lens together with an inner acetate lens providing the solution to combat fogging
- Vented lens air system (available on selected models)
- Lens tints available for all weather conditions