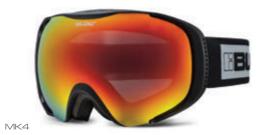

## evolution

## deconstructed technology goggles

### frames

- BLOC<sup>®</sup> snow goggles are flexible and offer exceptional peripheral vision.
- Extremely comfortable tri-layer moisture wicking insulated fleece
- Features BLOC<sup>®</sup>s patented spring lock<sup>™</sup> easy lens removal systems (equaliser model)
- Adjustable click3<sup>™</sup> nose adjustment to maintain a secure fit (on selected models)
- OTG option fits over most prescription eyewear. A recess in the tri-layer fleece prevents pressure from the optical arms, and a deeper chamber in the frame allows the glasses to sit in position. (spirit3 model)
- Fully adjustable head strap with AST™ non-slip coating.

#### lenses

- Superior XT<sup>™</sup> anti-fog performance dual lens. Features outer polycarbonate lens together with an inner acetate lens providing the solution to combat fogging
- Vented lens air system (available on selected models)
- Lens tints available for all weather conditions