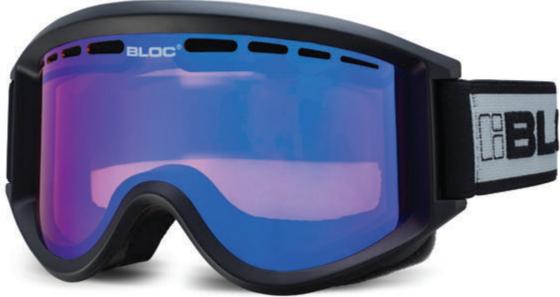

## deconstructed technology goggles

### frames

- BLOC<sup>®</sup> snow goggles are flexible and offer exceptional peripheral vision.
- Extremely comfortable tri-layer moisture wicking insulated fleece
- Features BLOC<sup>®</sup>s patented spring lock<sup>™</sup> easy lens removal systems (equaliser model)
- Adjustable click3<sup>™</sup> nose adjustment to maintain a secure fit (on selected models)
- OTG option fits over most prescription eyewear. A recess in the tri-layer fleece prevents pressure from the optical arms, and a deeper chamber in the frame allows the glasses to sit in position. (spirit3 model)
- Fully adjustable head strap with AST™ non-slip coating.

#### lenses

- Superior XT<sup>™</sup> anti-fog performance dual lens. Features outer polycarbonate lens together with an inner acetate lens providing the solution to combat fogging
- Vented lens air system (available on selected models)
- Lens tints available for all weather conditions