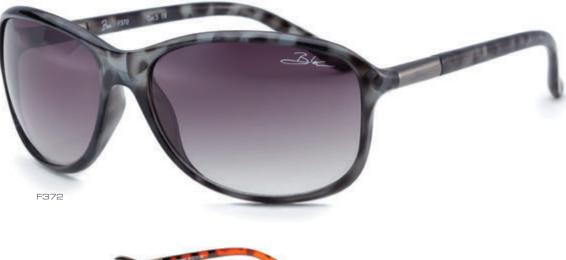

eded. A great low cost way to convert your stylish sunglasses into perscription lenses.

## interchangeables



### frames

- BLOC<sup>®</sup> interchangeable frames are formed from Karbon TX<sup>™</sup> dual core injection or Nylon66<sup>™</sup>
- Fitted with sports hinges
- Fully adjustable TTF™ nose pads.

### lenses

- BLOC<sup>®</sup> XTR Karbon8<sup>™</sup> lenses are optical class one for maximum clarity and distortion free vision
- Engineered for maximum UV protection from harmful ultra violet rays. BLOC<sup>®</sup>'s lenses are the clearest, sharpest and most technically advanced available
- Revolutionary interchangeable lens switch technology (titan model).



polarised P803















polarised P803









#### available June 2016















CB22N



polarised PT22























dune

polarised P665













polarised P665





polarised P661

polarised P662

## hurricane







torino

available June 2016







#### available June 2016



navigator















## deconstructed technology lifestyle – wire



### frames

- Comfortable and lightweight Tmetal<sup>™</sup> frames are formed from a fusion of stainless steel and monel. The frames are hypoallergenic and nickel free
- Adjustable nose pads to maintain a secure fit
- Fitted with an optical hinge.

### lenses

- BLOC<sup>®</sup> XTR Karbon8<sup>™</sup> lenses are optical class one for maximum clarity and protection. Distortion free vision
- Engineered for maximum UV protection from harmful ultra violet rays. BLOC<sup>®</sup>'s lenses are the clearest, sharpest and most technically