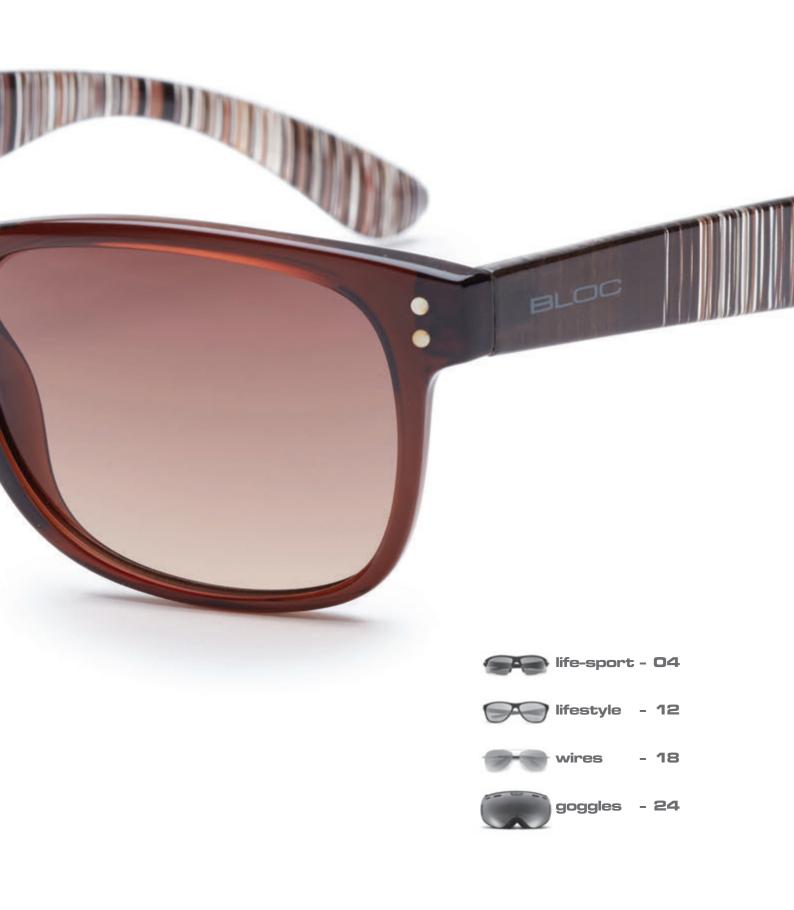

BLOC<sup>®</sup> since '88 – a British performance eyewear brand.

BLOC<sup>®</sup> - an innovation-driven designer, manufacturer and distributor of high-performance eyewear, including sunglasses and ski/snowboard goggles.

From the outset, **BLOC**<sup>®</sup> has offered affordable and desirable eyewear. Optimising safety and performance to meet the increased demands from those who settle for nothing less than the clearest, sharpest and most technical eyewear available.







titan

XR630S







N

XW60





polarised P60



XB60











X4

polarised PR4

scorpion







polarised P301

## california



X500





## shadow

# life-sport



W302 - box set



W301 - box set









W301S - singles

## titan - box sets



X632





X633

X630



X631



XR630



polarised P630



XB630

## titan - singles

## life-sport





XR630S

X633S





XB630S



X631S



polarised P630S



X630S



photochromic PH630S

## deconstructed technology life-sport



optical class one lens

### frames

- BLOC<sup>®</sup> sports frames are formed from Karbon TX<sup>™</sup> dual Core injection or Nylon66<sup>™</sup>
- Fitted with an optical or sports hinge
- Several sports models are fitted with BLOC<sup>®</sup>s new performance TTF<sup>™</sup> adjustable nose piece.

#