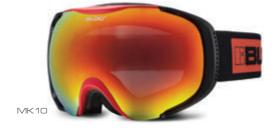

## evolution

## deconstructed technology goggles

### frames

- BLOC<sup>®</sup> snow goggles are flexible and offer exceptional peripheral vision.
- Extremely comfortable tri-layer moisture wicking insulated fleece
- Features BLOC<sup>®</sup>s patented spring lock<sup>™</sup> easy lens removal systems (equaliser model)
- Adjustable click3<sup>™</sup> nose adjustment to maintain a secure fit (on selected models)
- OTG option fits over most prescription eyewear. A recess in the tri-layer fleece prevents pressure from the optical arms, and a deeper chamber in the frame allows the glasses to sit in position. (spirit3 model)
- Fully adjustable head strap with AST™ non-slip coating.

#### lenses

- Superior XT<sup>™</sup> anti-fog performance dual lens. Features outer polycarbonate lens together with an inner acetate lens providing the solution to combat fogging
- Vented lens air system (available on selected models)
- Lens tints available for all weather conditions