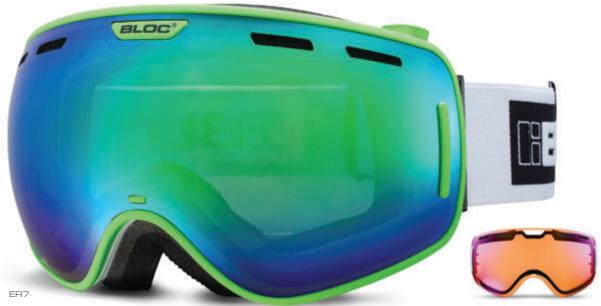

## equaliser - interchangeable lens system <mark>x2</mark>

ncludes additional all-weather lens

ER5

BL

BL

A08

A04

A02

### frames

- BLOC<sup>®</sup> snow goggles are flexible and offer exceptional peripheral vision.
- Extremely comfortable tri-layer moisture wicking insulated fleece
- Features BLOC<sup>®</sup>s patented spring lock<sup>™</sup> easy lens removal systems (equaliser model)
- Adjustable click3<sup>™</sup> nose adjustment to maintain a secure fit (on selected models)
- OTG option fits over most prescription eyewear. A recess in the tri-layer fleece prevents pressure from the optical arms, and a deeper chamber in the frame allows the glasses to sit in position. (spirit3 model)
- Fully adjustable head strap with AST™ non-slip coating.

#### lenses

- Superior XT<sup>™</sup> anti-fog performance dual lens. Features outer polycarbonate lens together with an inner acetate lens providing the solution to combat fogging
- Vented lens air system (available on selected models)
- Lens tints available for all weather conditions