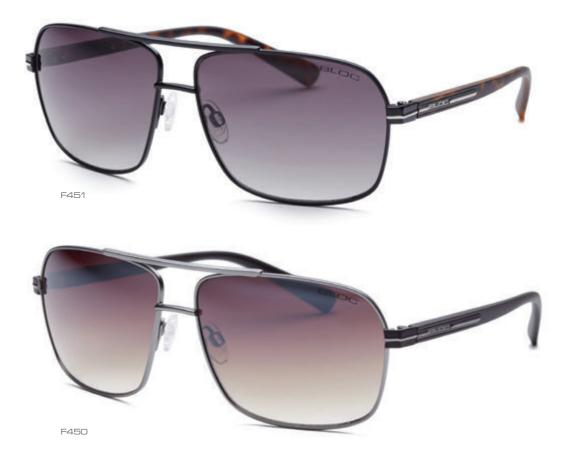

n TX<sup>™</sup> dual core injection or Nylon66<sup>™</sup>
- Fitted with sports hinges
- Fully adjustable TTF™ nose pads.

### lenses

- BLOC<sup>®</sup> XTR Karbon8<sup>™</sup> lenses are optical class one for maximum clarity and distortion free vision
- Engineered for maximum UV protection from harmful ultra violet rays. BLOC<sup>®</sup>'s lenses are the clearest, sharpest and most technically advanced available
- Revolutionary interchangeable lens switch technology (titan model).



polarised P803















polarised P803









#### available June 2016















CB22N



polarised PT22























dune

polarised P665













polarised P665





polarised P661

polarised P662

## hurricane







torino

available June 2016







#### available June 2016



navigator















## deconstructed technology lifestyle – wire



### frames

- Comfortable and lightweight Tmetal<sup>™</sup> frames are formed from a fusion of stainless steel and monel. The frames are hypoallergenic and nickel free
- Adjustable nose pads to maintain a secure fit
- Fitted with an optical hinge.

### lenses

- BLOC<sup>®</sup> XTR Karbon8<sup>™</sup> lenses are optical class one for maximum clarity and protection. Distortion free vision
- Engineered for maximum UV protection from harmful ultra violet rays. BLOC<sup>®</sup>'s lenses are the clearest, sharpest and most technically advanced available.



equaliser er:

## equaliser - interchangeable lens system <mark>x2</mark>



ncludes additional all-weather lens







ER5



BL

BL



A08

A04



A02







AD10